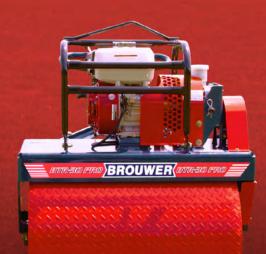

## THE GENTLE GIANT YOU CAN TRUST TO START **NEWLY LAID TURF OFF HEALTHY AND STRONG.**

- Optional Power Unit Protection w/ single lifting point
- Traction drum for slopes / Smooth drum for greens
- Rounded roller edges to prevent turf damage
- Single lever hydrostatic drive
- Long handle for easy turning
- 30" inch rolling width
- Dual fill / drain plugs