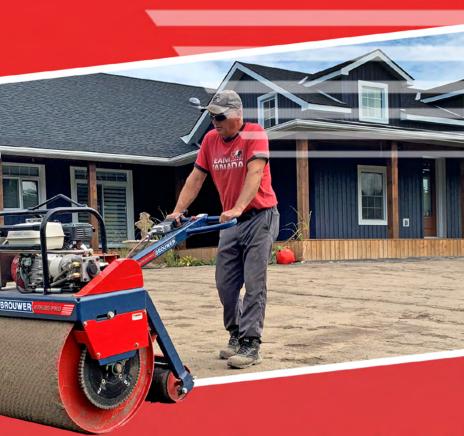

BROUWER Kesmac

The BTR 30 from Brouwer Kesmac, is the reliable, economical way to set fresh turf. This self proppeled textured roller is top dog when it comes to leveling screening, dirt or sod of any size.

The easy to operate BTR 30 compact walk-behind roller offers easy loading and maneuverability while especially handy for smaller projects that involve working around trees, shrubs or garden beds. The BTR 30 is the gentle giant you can trust to start any new job right and ensure newly laid turf is healthy and strong.